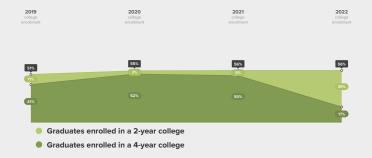

#### Where are 2020 Horizon Science Chtr - SW graduates after 4 semesters?

2-year enrollees 2020 Immediate Enrollees from 2020 Immediate Enrollees from Horizon Science Chtr - SW

0% transferred to 4-year college 0% remained in a 2-year college 100% did not persist

4-year enrollees Horizon Science Chtr - SW

67% remained in a 4-year college 0% transferred to a 2-year college 33% did not persist