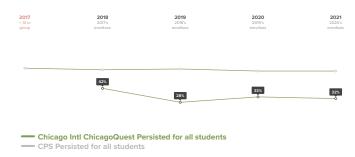

#### How has the College Persistence rate for students at Chicago Intl Chicago Quest changed over time?

#### **College Persistence**

of 2020 immediate enrollees from Chicago Intl Chicago Quest were enrolled in the fall of 2021.