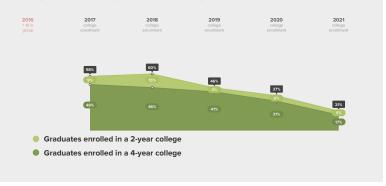

#### How has the College Enrollment rate for students at Chicago Intl Chicago Quest changed over time?

#### **College Enrollment**

of 2022 high school graduates from Chicago Intl Chicago Quest enrolled in college in fall of 2022.

#### **College Persistence**

of 2020 immediate enrollees from Chicago Intl Chicago Quest were enrolled in the fall of 2021.