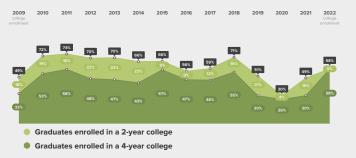

# **College Completion**

of 2016 immediate enrollees from Bronzeville Scholastic completed a degree or credential by spring of 2022.

What credentials did 2016 Bronzeville Scholastic graduates complete and how did college completion at Bronzeville Scholastic compare to completion across CPS?

#### College Completion by **College Completion by** 2022 2022

2016 Immediate Enrollees from 2016 Immediate Enrollees from Bronzeville Scholastic 12% completed bachelor's degree 0% completed associate degree or

certificate 88% did not complete college

#### 10% completed associate degree or certificate

52% did not complete college

#### How has the College Completion rate for students at **Bronzeville Scholastic changed over time?**

Completed bachelor's degree