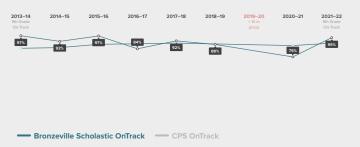

# 9th Grade On-Track

of 2021–2022 first-time 9th graders at Bronzeville Scholastic were on-track to graduate from high school in 4 years.

# How has the High School Graduation rate for students at Bronzeville Scholastic changed over time?

- Bronzeville Scholastic High School Graduation CPS High School Graduation