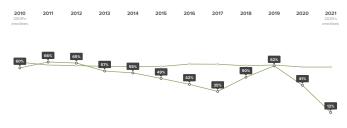

# **College Persistence**

of 2020 immediate enrollees from Bronzeville Scholastic were enrolled in the fall of 2021.

#### How has the College Persistence rate for students at Bronzeville Scholastic changed over time?

Bronzeville Scholastic Persisted for all students CPS Persisted for all students