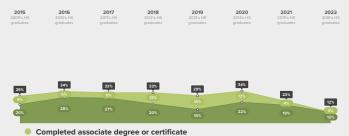

# **College Completion**

of 2016 immediate enrollees from Bronzeville Scholastic completed a degree or credential by spring of 2022.

What credentials did 2016 Bronzeville Scholastic graduates complete and how did college completion at Bronzeville Scholastic compare to completion across CPS?

#### College Completion by **College Completion by** 2022 2022

2016 Immediate Enrollees from 2016 Immediate Enrollees from Bronzeville Scholastic 12% completed bachelor's degree 0% completed associate degree or

certificate 88% did not complete college

#### 10% completed associate degree or certificate

52% did not complete college

#### How has the College Completion rate for students at **Bronzeville Scholastic changed over time?**

Completed bachelor's degree