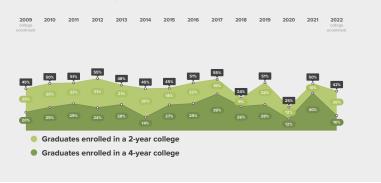

#### How has the College Enrollment rate for students at Orr Academy HS changed over time?