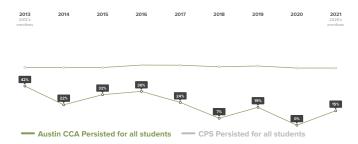

#### How has the College Persistence rate for students at Austin CCA changed over time?