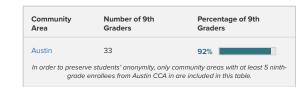

# In which community areas do Austin CCA's 2021–2022 9th graders live?

A student is considered on-track to graduate at the end of their ninth-grade year if they have:

- Completed 5 course credits and
- Failed no more than 1 semester of a core course in their first year of high school