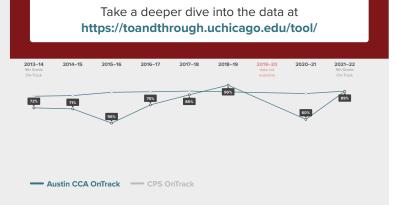

# How has the High School Graduation rate for students at Austin CCA changed over time?

- Austin CCA High School Graduation CPS High School Graduation