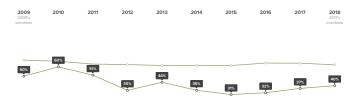

## How has the High School Graduation rate for students at Bowen HS changed over time?

- Bowen HS High School Graduation - CPS High School Graduation