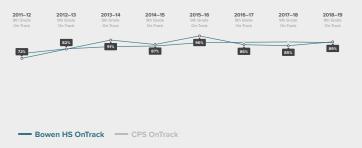

#### 9th Grade On-Track

of 2018–2019 first-time 9th graders at Bowen HS were ontrack to graduate from high school in 4 years. A student is considered on-track to graduate at the end of their ninth-grade year if they have:

- Completed 5 course credits and
- Failed no more than 1 semester of a core course in their first year of high school

## How has the High School Graduation rate for students at Bowen HS changed over time?

- Bowen HS High School Graduation - CPS High School Graduation