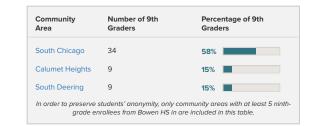

#### Bowen HS High School 2020 Report



#### **9th Grade Enrollment**



first-time 9th graders enrolled in Bowen HS in 2019–2020.

### In which community areas do Bowen HS's 2019–2020 9th graders live?



#### 9th Grade On-Track



of 2018–2019 first-time 9th graders at Bowen HS were ontrack to graduate from high school in 4 years. A student is considered on-track to graduate at the end of their ninth-grade year if they have:

- Completed 5 course credits and
- Failed no more than 1 semester of a core course in their first year of high school

#### How do I use this dataset?

This report provides a snapshot of what 6 important milestones on the path to college completion look like for students at Bowen HS. The report can be a starting place to ask deeper questions about Bowen HS's data using the To&Through Online Milestones Tool like:

- What are the current milestone rates? How do these rates differ for different student groups?
- How have trends in these milestones changed overtime? Wha