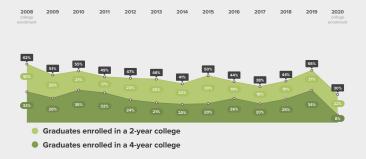

#### **College Completion**

of 2013 immediate enrollees from Bowen HS completed a degree or credential by spring of 2019.

What credentials did 2013 Bowen HS graduates complete and how did college completion at Bowen HS compare to completion across CPS?

#### How has the College Completion rate for students at **Bowen HS changed over time?**

Completed bachelor's degree