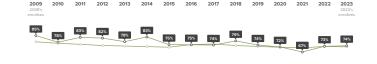

## **College Persistence**

of 2022 immediate enrollees from West Lawn were enrolled in the fall of 2023.

75% remained in a 4-year college 11% transferred to a 2-year college 14% did not persist

How has the College Persistence rate for students from West Lawn changed over time?

West Lawn Persisted for all students
— CPS Persisted for all students