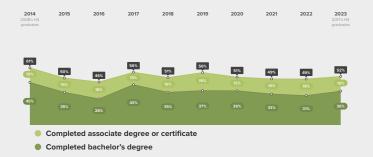

# **College Completion**

of 2017 immediate enrollees from West Lawn completed a degree or credential by spring of 2023.

What credentials did 2017 CPS graduates from West Lawn complete and how did college completion from West Lawn compare to completion across CPS?

#### How has the College Completion rate for students from West Lawn changed over time?