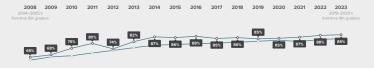

### **High School Graduation**

of 2019–2020 first-time 9th graders from West Lawn graduated high school by spring of 2023.

# How has the High School Graduation rate for students from West Lawn changed over time?

- West Lawn High School Graduation - CPS High School Graduation