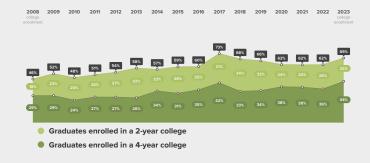

# **College Enrollment**

of 2023 high school graduates from West Lawn enrolled in college in fall of 2023.

#### How has the College Enrollment rate for students from West Lawn changed over time?