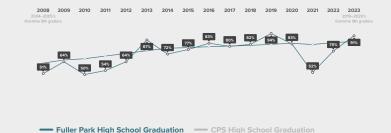

### **High School Graduation**

of 2019–2020 first-time 9th graders from Fuller Park graduated high school by spring of 2023.

## How has the High School Graduation rate for students from Fuller Park changed over time?

Fuller Park completed a degree or credential by spring of 2023.

Fuller Park 43% completed bachelor's degree 7% completed associate degree or certificate