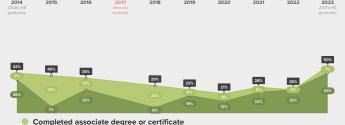

## How has the High School Graduation rate for students from Fuller Park changed over time?

Fuller Park completed a degree or credential by spring of 2023.

Fuller Park 43% completed bachelor's degree 7% completed associate degree or certificate

50% did not complete college

CPS 36% completed bachelor's degree 10% completed associate degree or certificate 53% did not complete college

To&Through

Completed bachelor's degree