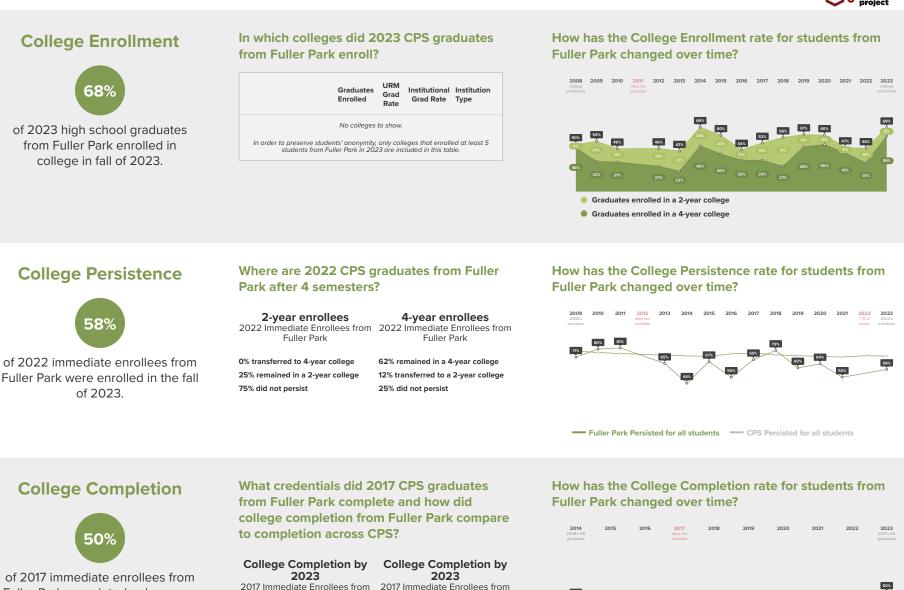

## How has the High School Graduation rate for students from Fuller Park changed over time?

Fuller Park completed a degree or credential by spring of 2023.

Fuller Park 43% completed bachelor's degree 7% completed associate degree or certificate

50% did not complete college

CPS 36% completed bachelor's degree 10% completed associate degree or certificate 53% did not complete college

To&Through

Completed bachelor's degree