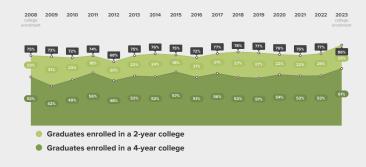

## **College Enrollment**

86%

of 2023 high school graduates from Norwood Park enrolled in college in fall of 2023.

## How has the College Enrollment rate for students from Norwood Park changed over time?