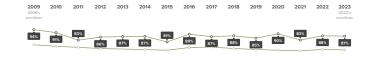

## **College Persistence**

of 2022 immediate enrollees from Norwood Park were enrolled in the fall of 2023.

88% remained in a 4-year college 6% transferred to a 2-year college 5% did not persist

How has the College Persistence rate for students from Norwood Park changed over time?

Norwood Park Persisted for all students
— CPS Persisted for all students