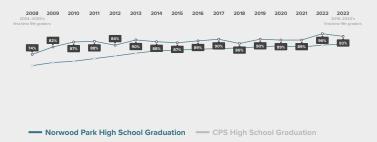

## **High School Graduation**

of 2019–2020 first-time 9th graders from Norwood Park graduated high school by spring of 2023.

# How has the High School Graduation rate for students from Norwood Park changed over time?