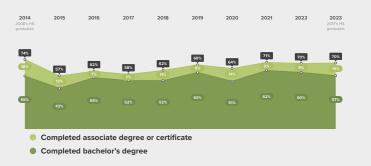

## **College Completion**

of 2017 immediate enrollees from Norwood Park completed a degree or credential by spring of 2023.

What credentials did 2017 CPS graduates from Norwood Park complete and how did college completion from Norwood Park compare to completion across CPS?

### How has the College Completion rate for students from Norwood Park changed over time?